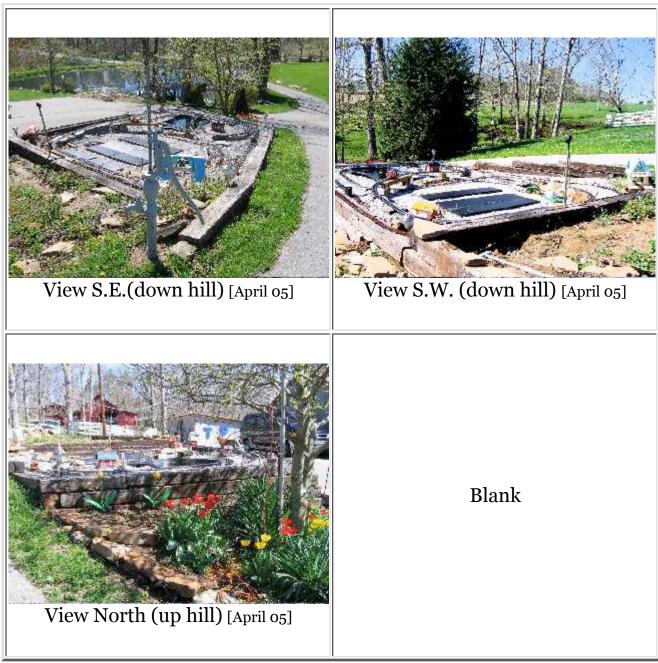

<u>Garden RailRoad (G Scale) You Control</u>

<u>Tacky Teddy</u> - Wacky World, is just what you see, for now! Train is in the middle area, 15 x 20 that runs down hill to the SouthEast at a 13% grade. On the South tip (10 x8) is an small apple tree, pine tree and flowering shrubs. A garden area (16x16) is to the north (and if the garden moves, it would make a nice area for a little town). In the middle, the train area, I'm thinking of starting out on the N.W of this area and building up from that point. This would keep and even grade with the now garden area, if and when the town gets added in future. For now in the train area, I just might make a fig 8 with a mountian in the center.