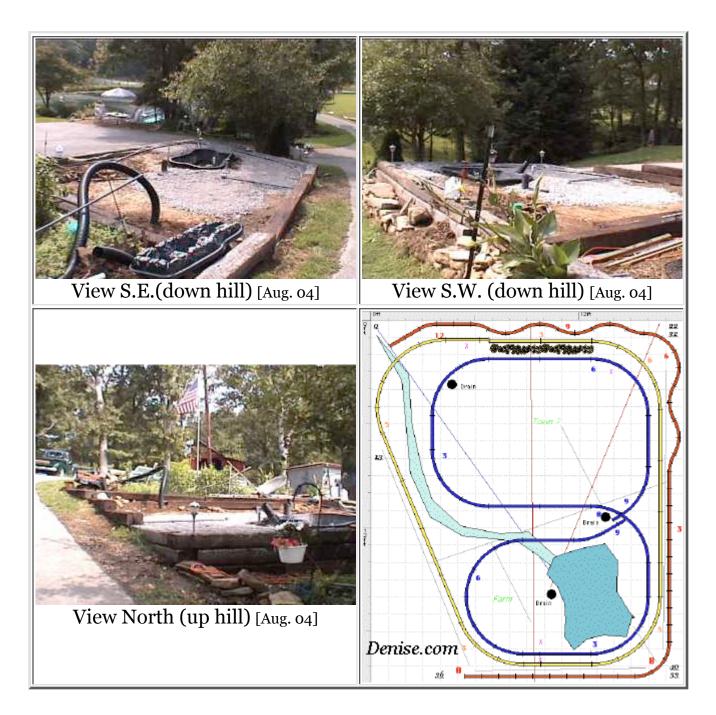

<u>Garden RailRoad (G Scale) You Control</u>

<u>Tacky Teddy</u> - Wacky World, is just what you see, for now! Train is in the middle area, 15 x 20 that runs down hill to the SouthEast at a 13% grade. On the South tip (10 x8) is an small apple tree, pine tree and flowering shrubs. A garden area (16x16) is to the north (and if the garden moves, it would make a nice area for a little town). In the middle, the train area, I'm thinking of starting out on the N.W of this area and building up from that point. This would keep and even grade with the now garden area, if and when the town gets added in future. For now in the train area, I just might make a fig 8 with a mountian in the center.