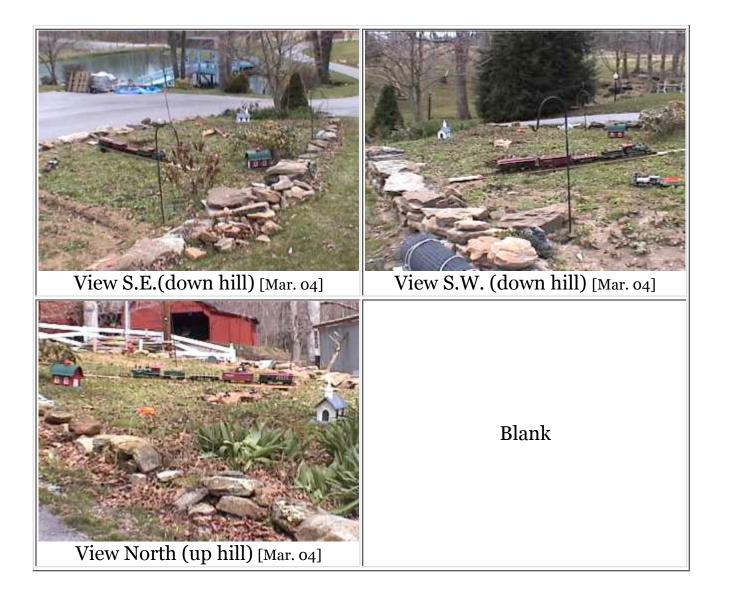

<u>Garden RailRoad (G Scale) You Control</u>

<u>Tacky Teddy</u> - Wacky World, is just what you see, for now! Train is in the middle area, 15 x 20 that runs down hill to the SouthEast at a 13% grade. On the South tip (10 x8) is an small apple tree, pine tree and flowering shrubs. A garden area (16x16) is to the north (and if the garden moves, it would make a nice area for a little town). In the middle, the train area, I'm thinking of starting out on the N.W of this area and building up from that point. This would keep and even grade with the now garden area, if and when the town gets added in future. For now in the train area, I just might make a fig 8 with a mountian in the center.